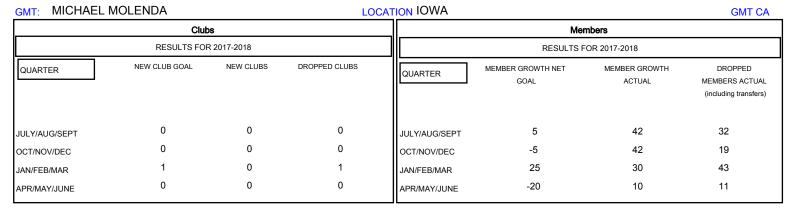

## District 9 NE

Results as of: 05/31/2018

| DROPPED CLUBS: 1 |     | 32 CLUBS OF 46 ADDED 1 OR MORE<br>NEW MEMBERS | GENDER DISTRIBUTION           MALE         1,075 (79.39%)           FEMALE         279 (20.61%) |     |
|------------------|-----|-----------------------------------------------|-------------------------------------------------------------------------------------------------|-----|
| DROPPED MEMBERS  |     |                                               | Women Percentage Fiscal Year Goal: 22%                                                          |     |
| DECEASED         | 11  | CLICK HERE FOR CUMULATIVE MEMBERSHIP DATA     | TOTAL FAMILY UNIT MEMBERS                                                                       | 157 |
| CLUB CANCELLED   | 15  |                                               |                                                                                                 | 80  |
| OTHER            | 79  |                                               | FAMILY MEMBERS PAYING HALF  DUES                                                                |     |
| TOTAL            | 105 |                                               |                                                                                                 |     |