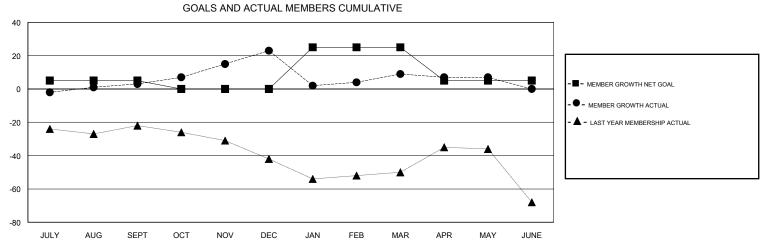

## District 9 NE

Results as of: 05/31/2018

| DROPPED CLUBS: 1 |     | 32 CLUBS OF 46 ADDED 1 OR MORE<br>NEW MEMBERS | GENDER DISTRIBUTION           MALE         1,075 (79.39%)           FEMALE         279 (20.61%) |     |
|------------------|-----|-----------------------------------------------|-------------------------------------------------------------------------------------------------|-----|
| DROPPED MEMBERS  |     |                                               | Women Percentage Fiscal Year Goal: 22%                                                          |     |
| DECEASED         | 11  | CLICK HERE FOR CUMULATIVE MEMBERSHIP DATA     | TOTAL FAMILY UNIT MEMBERS                                                                       | 157 |
| CLUB CANCELLED   | 15  |                                               |                                                                                                 | 80  |
| OTHER            | 79  |                                               | FAMILY MEMBERS PAYING HALF  DUES                                                                |     |
| TOTAL            | 105 |                                               |                                                                                                 |     |